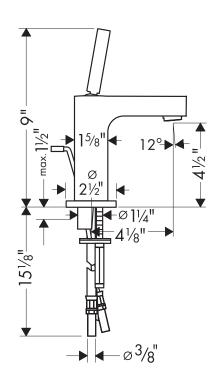

#### **Installation Notes**

• 3/8" supply hoses – requires 3/8" compression fittings